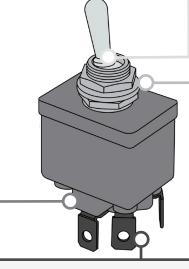

#### 3500 SERIES - FULLY SEALED SWITCH

A high-performance toggle switch designed for defense applications, featuring an environmentally sealed body to IP64 to prevent internal corrosion and a front panel sealed up to IP69K. It offers a variety of lever styles, locking mechanisms, terminals, and finishes as standard options.

- CECC 96000
- CECC 96201-004

Several lever styles available as standard

Available in single & double poles

Available with solder tab terminals, or screw terminals

## **ENVIRONMENTAL SPECIFICATIONS**

- Front sealing to IP67 or IP69K by a silicone membrane (for sealed panel mounting, add washer U60)
- Rear sealing to IP64 provided by molded-in terminal inserts
- Operating temperature : -40 °C to +85°C (-40 °F to +185 °F)
- Moisture resistance : 56 days