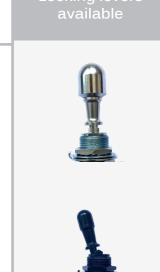

# 3500 SERIES EUROPEAN-MADE TOGGLE

Command with confidence, even in the harshest conditions. This European-made toggle switch is built for the toughest military environments, ensuring weatherproof reliability and unwavering performance when it matters most.

#### 3500 SERIES - FULLY SEALED SWITCH

A high-performance toggle switch designed for defense applications, featuring an environmentally sealed body to IP64 to prevent internal corrosion and a front panel sealed up to IP69K. It offers a variety of lever styles, locking mechanisms, terminals, and finishes as standard options.

- CECC 96000
- CECC 96201-004

Several lever styles available as standard

Available in single & double poles

Available with solder tab terminals, or screw terminals