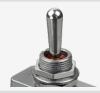

#### 3500 SERIES - FULLY SEALED SWITCH

A high-performance toggle switch designed for defense applications, featuring an environmentally sealed body to IP64 to prevent internal corrosion and a front panel sealed up to IP69K. It offers a variety of lever styles, locking mechanisms, terminals, and finishes as standard options.

- CECC 96000
- CECC 96201-004

Several lever styles available as standard

Available in single & double poles

Available with solder tab terminals, or screw terminals