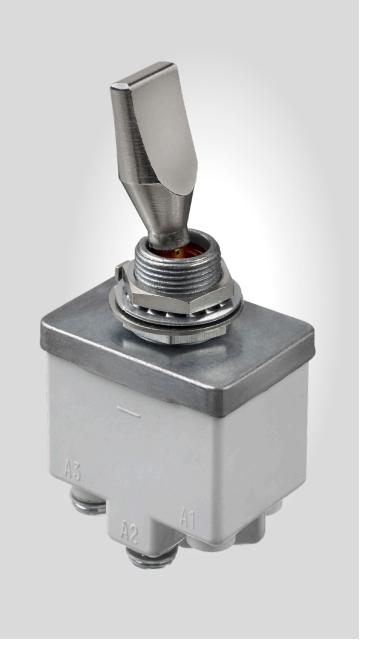

# 3500 SERIES EUROPEAN-MADE TOGGLE

Command with confidence, even in the harshest conditions. This European-made toggle switch is built for the toughest military environments, ensuring weatherproof reliability and unwavering performance when it matters most.

#### 3500 SERIES - FULLY SEALED SWITCH

A high-performance toggle switch designed for defense applications, featuring an environmentally sealed body to IP64 to prevent internal corrosion and a front panel sealed up to IP69K. It offers a variety of lever styles, locking mechanisms, terminals, and finishes as standard options.

- CECC 96000
- CECC 96201-004

Several lever styles available as standard

Available in single & double poles

Available with solder tab terminals, or screw terminals