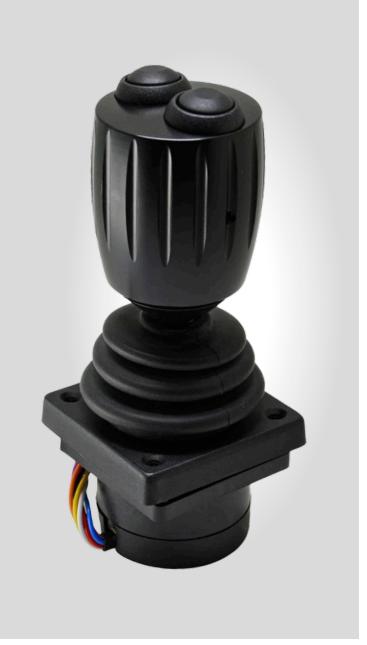

# 3000 SERIES SMALL HALL EFFECT JOYSTICK

Manufactured in the UK with the latest Hall effect technology, the 3000 series offers exceptional reliability and precision, making it ideal for use in all harsh and demanding environments.

#### 3000 SERIES - FINGERTIP HALL EFFECT JOYSTICK

The 3000 Series is a next-generation contactless joystick, combining a compact <20mm depth with 1, 2, or 3-axis options. Its advanced Hall effect technology ensures long-lasting reliability, while a reinforced mechanism enhances durability, strength, and performance.

- EMC Immunity Level: EN61000-4-3 (extended)
- EMC Emissions Level: EN61000-6-3:2001, CISPR 22:2005, Class B 30 MHz-11GHz
- ESD: EN61000-4-2 (extended)

16 handle variations to support 1, 2 or 3 axis

Available with integrated pushbuttons