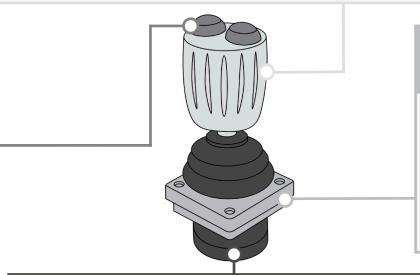

#### 3000 SERIES - FINGERTIP HALL EFFECT JOYSTICK

The 3000 Series is a next-generation contactless joystick, combining a compact <20mm depth with 1, 2, or 3-axis options. Its advanced Hall effect technology ensures long-lasting reliability, while a reinforced mechanism enhances durability, strength, and performance.

- EMC Immunity Level: EN61000-4-3 (extended)
- EMC Emissions Level: EN61000-6-3:2001, CISPR 22:2005, Class B 30 MHz-11GHz
- ESD: EN61000-4-2 (extended)

16 handle variations to support 1, 2 or 3 axis

Available with integrated pushbuttons