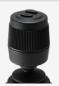

#### 3000 SERIES - FINGERTIP HALL EFFECT JOYSTICK

The 3000 Series is a next-generation contactless joystick, combining a compact <20mm depth with 1, 2, or 3-axis options. Its advanced Hall effect technology ensures long-lasting reliability, while a reinforced mechanism enhances durability, strength, and performance.

- EMC Immunity Level: EN61000-4-3 (extended)
- EMC Emissions Level: EN61000-6-3:2001, CISPR 22:2005, Class B 30 MHz-11GHz
- ESD: EN61000-4-2 (extended)

16 handle variations to support 1, 2 or 3 axis

Available with integrated pushbuttons