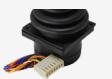

effect technology, the 3000 series offers exceptional reliability and precision, making it ideal for use in all harsh and demanding environments.





#### 3000 SERIES - FINGERTIP HALL EFFECT JOYSTICK

The 3000 Series is a next-generation contactless joystick, combining a compact <20mm depth with 1, 2, or 3-axis options. Its advanced Hall effect technology ensures long-lasting reliability, while a reinforced mechanism enhances durability, strength, and performance.

- EMC Immunity Level: EN61000-4-3 (extended)
- EMC Emissions Level: EN61000-6-3:2001, CISPR 22:2005, Class B 30 MHz-11GHz
- ESD: EN61000-4-2 (extended)

16 handle variations to support 1, 2 or 3 axis











Available with integrated pushbuttons













Supplied with standard connectors, or wire harness on request







## **ENVIRONMENTAL SPECIFICATIONS**

- Operating temperature: -25 °C to +70 °C
- Storage temperature: -40 °C to +70 °C
- Sealing: IP66 (above panel, subject to handle and final specification)
- EMC Immunity Level: EN61000-4-3 (extended)
- EMC Emissions Level: EN61000-6-3:2001, CISPR 22:2005, Class B 30 MHz-11GHz
- ESD: EN61000-4-2 (extended)

### **BENEFITS**

- EMC rated, helps to minimize the possibility that radiated or conducted emissions produced by the device will interfere with other electronic products
- Tested 10 million cycles to withstand tough conditions with repetitive tasks
- Available with Hall-effect technology
- Analog PWM CAN J1939 & CANopen outputs to meet the needs of your application

#### RELATED PRODUCTS























13000x778 series